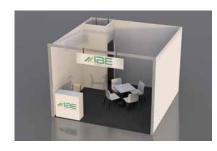

# BOOTH TYPE A4 PLUS - 16 M<sup>2</sup>

#### SET UP

Varnished white walls h 290 cm Anthracite carpet

1 storage room 100x100 1 table 70x70 h 72 cm 4 white chairs 1 stool 1 desk 100x40 h 100 cm 1 waste bin 1 coat hanger

#### **ELECTRICAL SYSTEM**

1 electrical board 220V 1 socket 220V 3 led lamps Area includes 1kw electrical supply (220V) which is enough for a normal office use.

### **GRAPHIC\***

Logo front panel (180xh 40 cm) Logo on desk (100xh 98 cm)

**EXTRA SERVICES INCLUDED**Daily cleaning

Promo until 29.02 **€ 3.790,00 + VAT** 

Rate from 01.03 € 4.142,00 + VAT