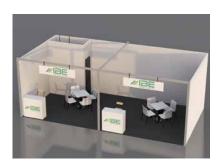

# BOOTH TYPE A4 PLUS - 32 M<sup>2</sup>

#### SET UP

Varnished white walls h 290 cm Anthracite carpet

1 storage room 200x100 2 tables 70x70 h 72 cm 8 white chairs 2 stools 2 desk 100x40 h 100 cm 2 waste bin 1 coat hanger

### **ELECTRICAL SYSTEM**

1 electrical board 220V 2 sockets 220V 6 led lamps Area includes 2kw electrical supply (220V) which is enough for a normal office use.

#### **GRAPHIC\***

Logo front panel (180xh 40 cm) Logo on desk (100xh 98 cm)

**EXTRA SERVICES INCLUDED**Daily cleaning

Promo until 29.02 **€ 7.230,00 + VAT** 

Rate from 01.03 **€ 7.934,00 + VAT** 