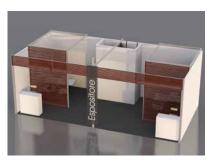

# BOOTH TYPE F - 32 M<sup>2</sup>

### ALLESTIMENTO

Pareti laccate bianche h 290cm Moquette antracite

1 storage room 200x100 2 tables 160x80 h 72 cm 6 white chairs 2 stools 2 desk 100x40 h 100 cm 2 waste bin 1 coat hanger

### ELECTRICAL SYSTEM

1 electrical board 220V 2 sockets 220V 6 led lamps Area includes 2kw electrical supply (220V) which is enough for a normal office use.

### STANDARD GRAPHIC\*

Standard vertical flag

**EXTRA SERVICES INCLUDED**Daily cleaning

Promo until 29.02 € 8.094,00 + VAT Rate from 01.03 € 8.734,00 + VAT

\* LO STAND TIPO F RIPORTERA' SUL FLAG IL NOMINATIVO DICHIARATO PER IL CATALOGO UFFICIALE DI MANIFESTAZIONE. PER LO STAND TIPO A4 PLUS I FILE DI STAMPA DOVRANNO ESSERE INVIATI AD allestimenti@prostand.com ENTRO E NON OLTRE IL 30.09.24.