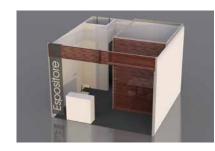

# BOOTH TYPE F - 16 M<sup>2</sup>

### **ALLESTIMENTO**

Varnished white walls h 290 cm Anthracite carpet Wooden structure

1 storage room 100x100 1 table 160x80 h 72 cm 3 white chairs 1 stool 1 desk 100x40 h 100 cm 1 waste bin 1 coat hanger

### **ELECTRICAL SYSTEM**

1 electrical board 220V 1 socket 220V 3 led lamps Area includes 1kw electrical supply (220V) which is enough for a normal office use. STANDARD GRAPHIC\*
Standard vertical flag

**EXTRA SERVICES INCLUDED**Daily cleaning

Promo until 29.02 € 4.222,00 + VAT Rate from 01.03 € 4.542,00 + VAT